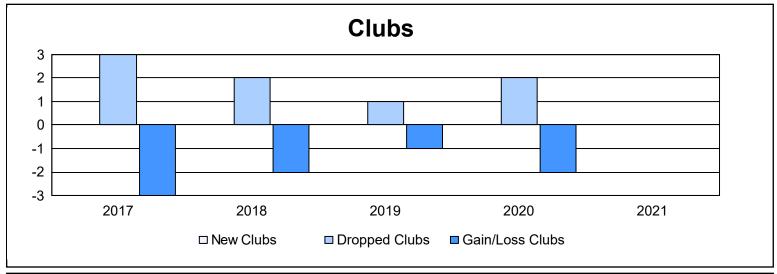

District 7 I

As of June 2021 Cumulative

| Year      | New<br>Clubs | Dropped<br>Clubs | Gain/<br>Loss<br>Clubs | New<br>Members | Charter<br>Members | Reinstate<br>Members | Transfer<br>Members | Total<br>Member<br>Added | Total<br>Members<br>Dropped | Gain/<br>Loss<br>Members |
|-----------|--------------|------------------|------------------------|----------------|--------------------|----------------------|---------------------|--------------------------|-----------------------------|--------------------------|
| 2016-2017 | 0            | 3                | -3                     | 130            | 1                  | 10                   | 13                  | 154                      | 170                         | -16                      |
| 2017-2018 | 0            | 2                | -2                     | 83             | 1                  | 2                    | 12                  | 98                       | 169                         | -71                      |
| 2018-2019 | 0            | 1                | -1                     | 61             | 0                  | 5                    | 2                   | 68                       | 123                         | -55                      |
| 2019-2020 | 0            | 2                | -2                     | 71             | 2                  | 2                    | 3                   | 78                       | 103                         | -25                      |
| 2020-2021 | 0            | 0                | 0                      | 37             | 0                  | 2                    | 3                   | 42                       | 120                         | -78                      |
| Average   | 0            | 2                | -2                     | 76             | 1                  | 4                    | 7                   | 88                       | 137                         | -49                      |