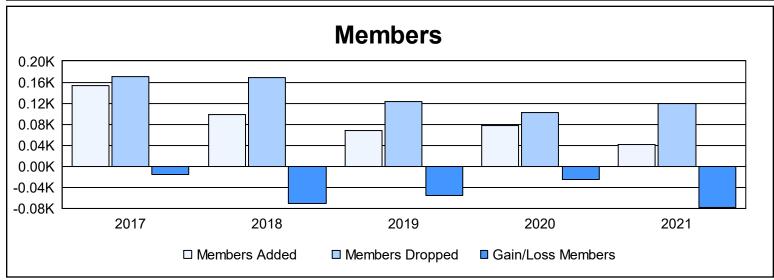

District 7 I

As of June 2021 Cumulative

| Year      | New<br>Clubs | Dropped<br>Clubs | Gain/<br>Loss<br>Clubs | New<br>Members | Charter<br>Members | Reinstate<br>Members | Transfer<br>Members | Total<br>Member<br>Added | Total<br>Members<br>Dropped | Gain/<br>Loss<br>Members |
|-----------|--------------|------------------|------------------------|----------------|--------------------|----------------------|---------------------|--------------------------|-----------------------------|--------------------------|
| 2016-2017 | 0            | 3                | -3                     | 130            | 1                  | 10                   | 13                  | 154                      | 170                         | -16                      |
| 2017-2018 | 0            | 2                | -2                     | 83             | 1                  | 2                    | 12                  | 98                       | 169                         | -71                      |
| 2018-2019 | 0            | 1                | -1                     | 61             | 0                  | 5                    | 2                   | 68                       | 123                         | -55                      |
| 2019-2020 | 0            | 2                | -2                     | 71             | 2                  | 2                    | 3                   | 78                       | 103                         | -25                      |
| 2020-2021 | 0            | 0                | 0                      | 37             | 0                  | 2                    | 3                   | 42                       | 120                         | -78                      |
| Average   | 0            | 2                | -2                     | 76             | 1                  | 4                    | 7                   | 88                       | 137                         | -49                      |